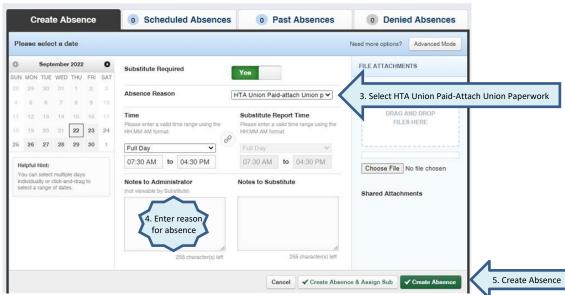

How to use Frontline for HTA/Union Business

- 1. Ensure that you have been directed by, or have permission from, HTA to use Union release time for HTA or Union business. Contact <a href="https://htaonline.org">https://https://https://https://https://https://https://https://https://https://https://https://https://https://https://https://https://https://https://https://https://https://https://https://https://https://https://https://https://https://https://https://https://https://https://https://https://https://https://https://https://https://https://https://https://https://https://https://https://https://https://https://https://https://https://https://https://https://https://https://https://https://https://https://https://https://https://https://https://https://https://https://https://https://https://https://https://https://https://https://https://https://https://https://https://https://https://https://https://https://https://https://https://https://https://https://https://https://https://https://https://https://https://https://https://https://https://https://https://https://https://https://https://https://https://https://https://https://https://https://https://https://https://https://https://https://https://https://https://https://https://https://https://https://https://https://https://https://https://https://https://https://https://https://https://https://https://https://https://https://https://https://https://https://https://https://https://https://https://https://https://https://https://https://https://https://https://https://https://https://https://https://https://https://https://https://https://https://https://https://https://https://https://https://https://https://https://https://https://https://https://https://https://https://https://https://https://https://https://https://https://https://https://https://https://https://https://https://https://https://https://https://https://https://https://https://https://https://https://https://https://https://https://https://https://https://https://https://https://https://https://https://https://https://https://ht
- 2. Log in to Frontline